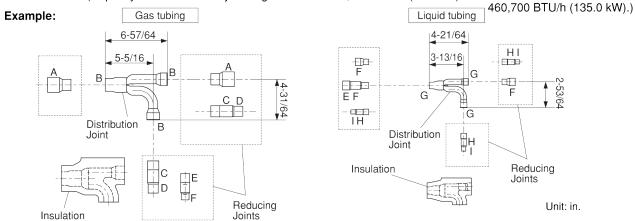

## APR-CHP1350BA

**Heat Pump: Distribution Joint Kit** 

Building Life.

| Job Name:     | Approval: |  |
|---------------|-----------|--|
| Location:     | Date:     |  |
| Engineer:     |           |  |
| Submitted to: | Unit #:   |  |
| Submitted by: |           |  |
| Reference:    |           |  |

## 2. APR-CHP1350BA

For outdoor unit (Capacity after distribution joint is greater than 232,000 BTU/h (68.0 kW) and no more than

| Size | Part A | Part B | Part C | Part D | Part E | Part F | Part G | Part H | Part I |
|------|--------|--------|--------|--------|--------|--------|--------|--------|--------|
| Inch | 1 5/8" | 1 3/8" | 1 1/8" | 1 1/8" | 7/8"   | 3/4"   | 5/8"   | 1/2"   | 3/8"   |